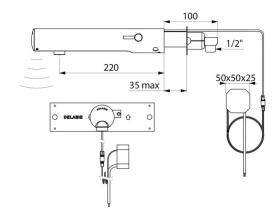

## **DESCRIPTION**

TEMPOMATIC MIX 4 electronic mixer - Ref. 493500

Wall-mounted electronic basin mixer:

230/6V recessed mains supply.

Reduced-stagnation solenoid valve and electronic unit integrated into the body of the mixer.

Chrome-plated stainless steel body L. 220mm.

Cap fixed in place by 2 concealed screws.

Stopcocks.

Wall-mounted.

Recessed inlets ½".

Top or bottom supply.

Anti-blocking security.

Side temperature control with adjustable maximum temperature limiter.

## **TECHNICAL CHARACTERISTICS**

TEMPOMATIC MIX 4 electronic mixer - Ref. 493500

| Supply       | 230/6V mains (recessed) |
|--------------|-------------------------|
| Connector    | 1/2"                    |
| Technology   | Electronic              |
| Spout length | 220mm                   |
| Flow rate    | 3 lpm                   |
| Norms        | ACS ( § 5. SVGW         |
| Warranty     | 30 EX                   |