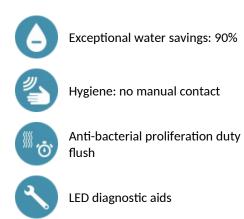

#### BINOPTIC 2 electronic tap - Ref. 374130

Deck-mounted chrome-plated matte black electronic basin tap: 230/6V mains supply. Reduced stagnation solenoid valve and electronic unit integrated into the body of the tap. Flow rate pre-set at 3 lpm at 3 bar, can be adjusted from 1.4 to 6 lpm. Scale-resistant aerator. Adjustable duty flush (~60 seconds every 24 hours after the last use). Stainless steel tap, 170mm high for semi-recessed basins. Sensor at the end of the spout optimises detection. PEX flexible with filter. Fixing reinforced by 2 stainless steel rods. Anti-blocking security. Spout with smooth interior and low water volume (reduces niches where bacteria can develop). Set presence detection range, duty flush and launch thermal shocks manually. Suitable for people with reduced mobility.

## **ADVANTAGES**