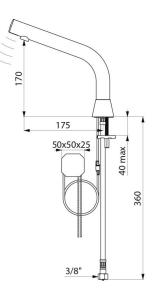

## **TECHNICAL CHARACTERISTICS**

| <b>BINOPTIC 2 electronic tap</b> | 1 | · Ref. | 374130 |
|----------------------------------|---|--------|--------|
|----------------------------------|---|--------|--------|

| Supply      | 230/6V mains supply       |
|-------------|---------------------------|
| Connector   | M3/8"                     |
| Technology  | Electronic                |
| Drop height | 170mm                     |
| Flow rate   | 3 lpm                     |
| Finish      | Chrome-plated matte black |
| Warranty    | 30 LA                     |