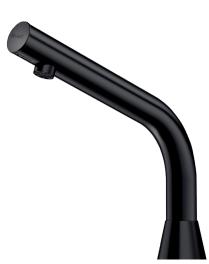

#### BINOPTIC 2 electronic tap - Ref. 374130

Deck-mounted chrome-plated matte black electronic basin tap: 230/6V mains supply. Reduced stagnation solenoid valve and electronic unit integrated into the body of the tap. Flow rate pre-set at 3 lpm at 3 bar, can be adjusted from 1.4 to 6 lpm. Scale-resistant aerator. Adjustable duty flush (~60 seconds every 24 hours after the last use). Stainless steel tap, 170mm high for semi-recessed basins. Sensor at the end of the spout optimises detection. PEX flexible with filter. Fixing reinforced by 2 stainless steel rods. Anti-blocking security. Spout with smooth interior and low water volume (reduces niches where bacteria can develop). Set presence detection range, duty flush and launch thermal shocks manually. Suitable for people with reduced mobility.